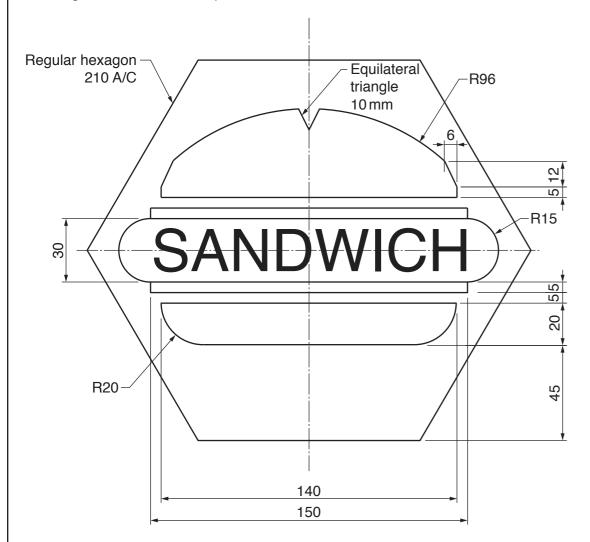

## Section A

Answer all questions in this section.

A1 A logo for a sandwich shop is shown below.

Complete the full size logo in the space provided to the right by drawing:

| (a) | the hexagon shaped border        | [3] |
|-----|----------------------------------|-----|
| (b) | the outer bread bun              | [7] |
| (c) | the centre fillings              | [2] |
| (d) | the missing letters of SANDWICH. | [3] |

- (c) the centre fillings
- (d) the missing letters of SANDWICH.

| <b>0445/21</b><br>© UCLES 2019 | Oct/Nov 2019 | <b>1 hour</b><br>DC (PQ) 185410 |                  |                   |             |
|--------------------------------|--------------|---------------------------------|------------------|-------------------|-------------|
| Centre Number                  |              |                                 | Candidate Number | Candidate Surname | Other Names |