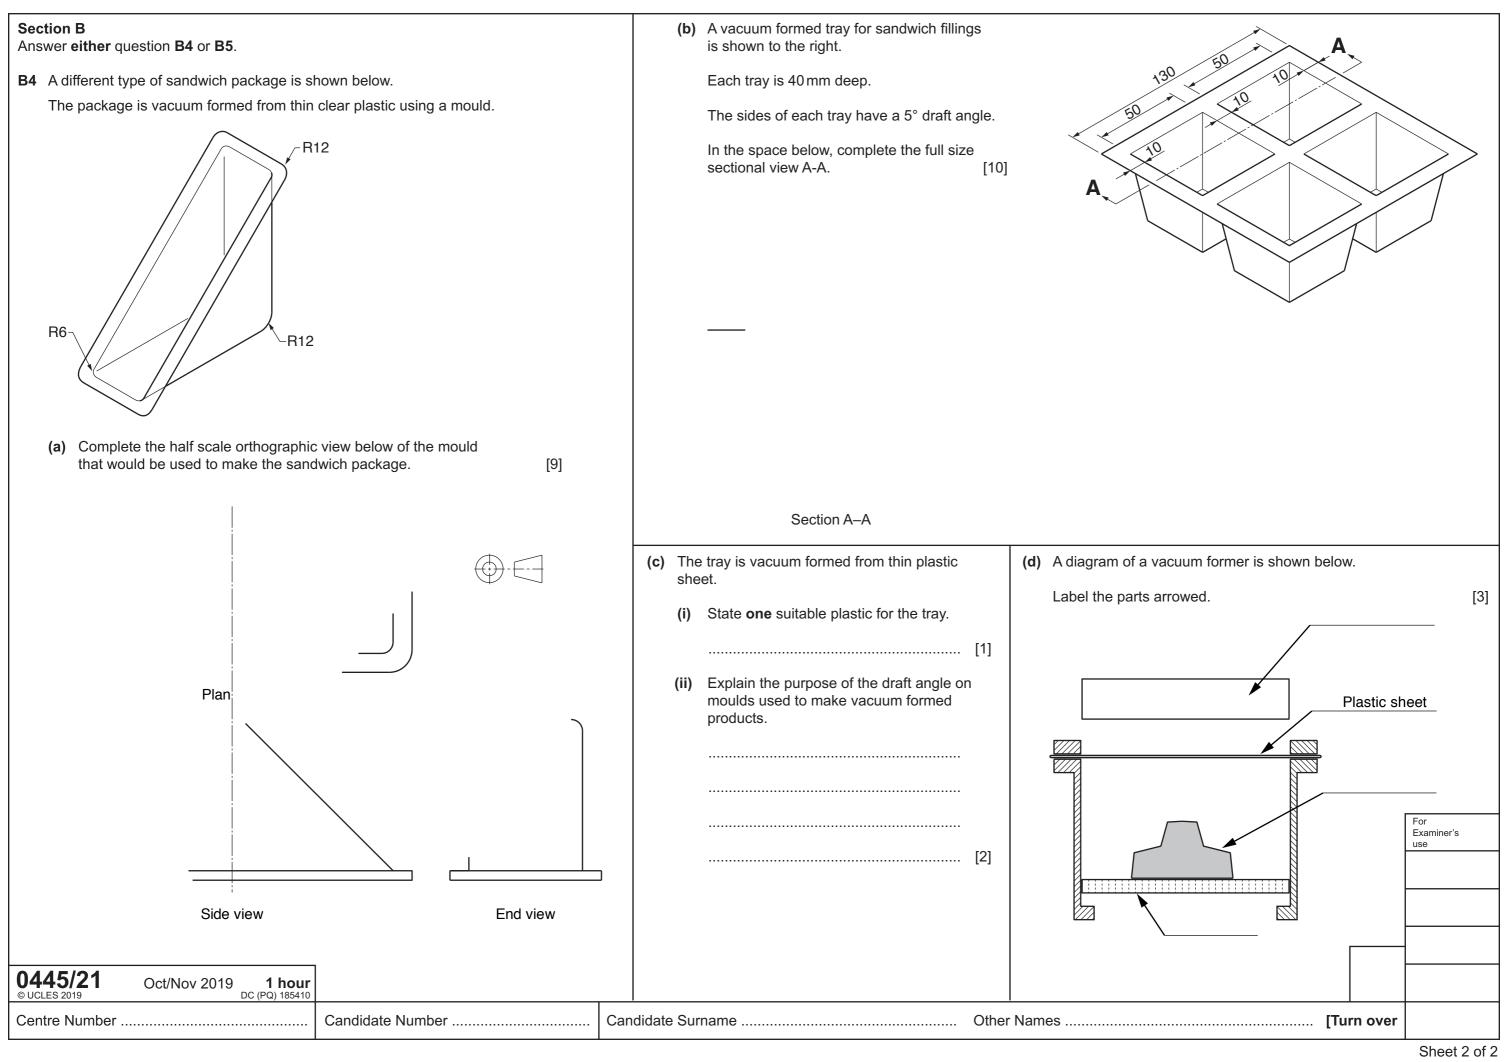

ght by drawing:

| (a) | the hexagon shaped border        | [3] |
|-----|----------------------------------|-----|
| (b) | the outer bread bun              | [7] |
| (c) | the centre fillings              | [2] |
| (d) | the missing letters of SANDWICH. | [3] |

- (c) the centre fillings
- (d) the missing letters of SANDWICH.

| <b>0445/21</b><br>© UCLES 2019 | Oct/Nov 2019 | <b>1 hour</b><br>DC (PQ) 185410 |                  |                   |             |
|--------------------------------|--------------|---------------------------------|------------------|-------------------|-------------|
| Centre Number                  |              |                                 | Candidate Number | Candidate Surname | Other Names |









Full size isometric view of the assembled package