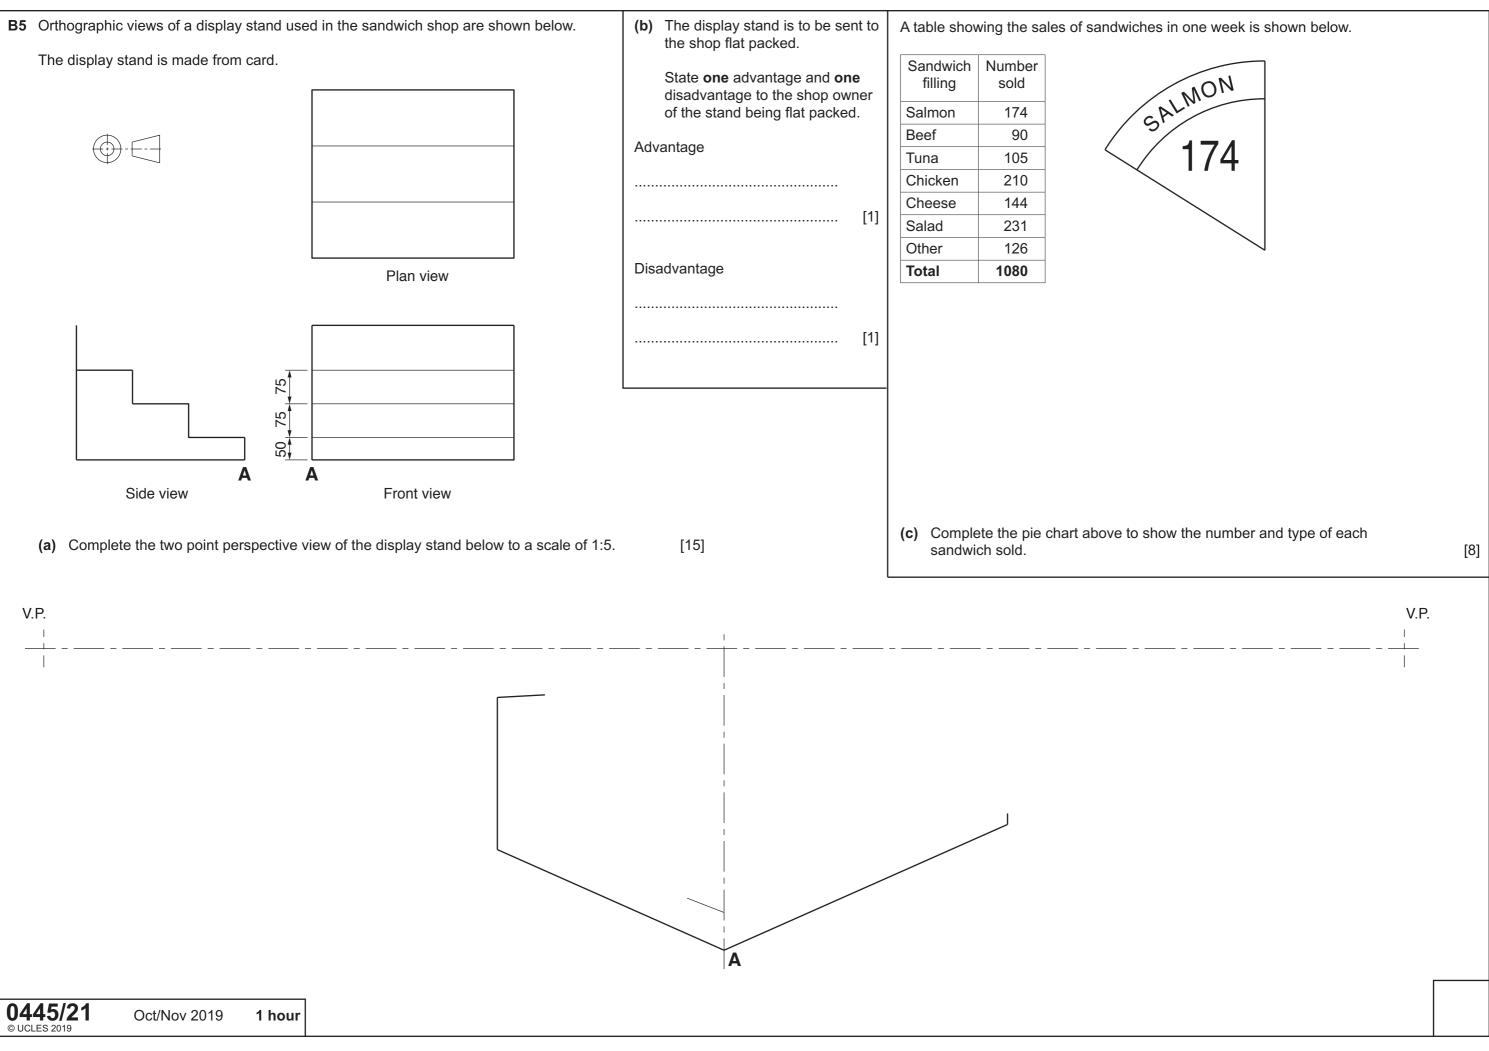

t by drawing:

| (a) | the hexagon shaped border        | [3] |
|-----|----------------------------------|-----|
| (b) | the outer bread bun              | [7] |
| (c) | the centre fillings              | [2] |
| (d) | the missing letters of SANDWICH. | [3] |

- (c) the centre fillings
- (d) the missing letters of SANDWICH.

| <b>0445/21</b><br>© UCLES 2019 | Oct/Nov 2019 | <b>1 hour</b><br>DC (PQ) 185410 |                  |                   |             |
|--------------------------------|--------------|---------------------------------|------------------|-------------------|-------------|
| Centre Number                  |              |                                 | Candidate Number | Candidate Surname | Other Names |









Full size isometric view of the assembled package